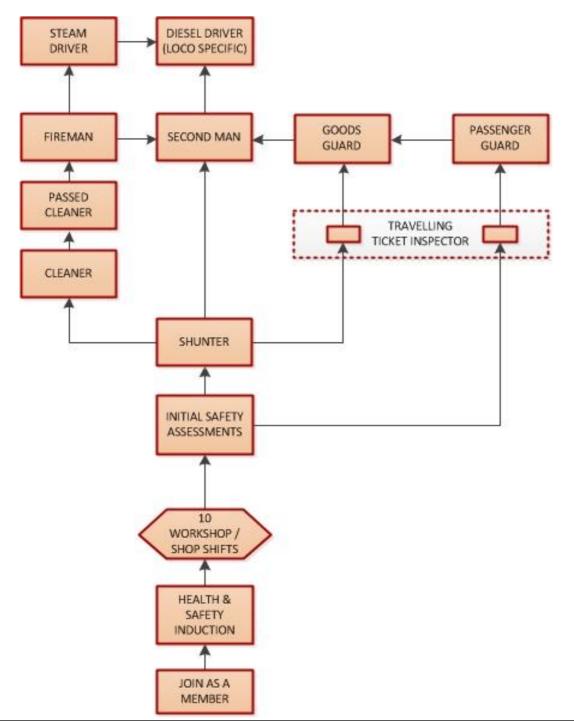

## Middleton Railway – From joining to driving

It's a common question, how do I become a driver? Firstly, it takes time and patience. The more effort you put in the quicker you will become qualified crew. It's not always easy and not everyone can do it. But if you put enough time and effort in then you'll make it! But don't forget, there is always a lot to do at the railway other than driving!

The length of time to get to the top varies. From as little as three years, to many. Simply put, the more you turn up and volunteer, the quicker you will progress.

Still interested? Speak to Mark Calvert who will be able to point you in the right direction - Good luck!